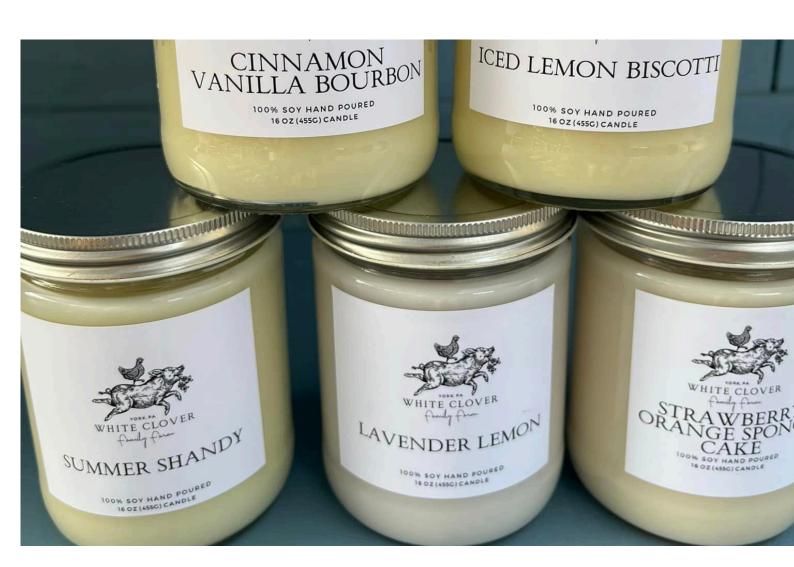

### Candle Creation

Create unique 16 oz 100% soy candles, choosing the scent and color. Pick from our list of scents, combo suggestions, or work with us to create your own!

02

# Spring

Blackberry Sage
Blueberry Lemon Scone
Eucalyptus Mint
Fresh Linen
Honeysuckle
Iced Lemon Biscotti
Lavender
Lavender
Lavender Lemon
Raspberry Lemonade

## Summer

Bourbon Lemonade
Orange Creamsicle
Mimosa
Mint Chocolate Chip
Peach Bellini
Peach Pecan Crisp
Sea & Sage
Summer Shandy
Whoopie Pie

### Fall

Chocolate Chip Cookies
Cinnamon Vanilla Bourbon
Farmhouse Breakfast
Mama's Molasses Cookies
Pecan Pie
Pumpkin Spice Latte
Salted Caramel Hot Chocolate
Spiced Apple Cider
Vanilla Chai

Single Scents