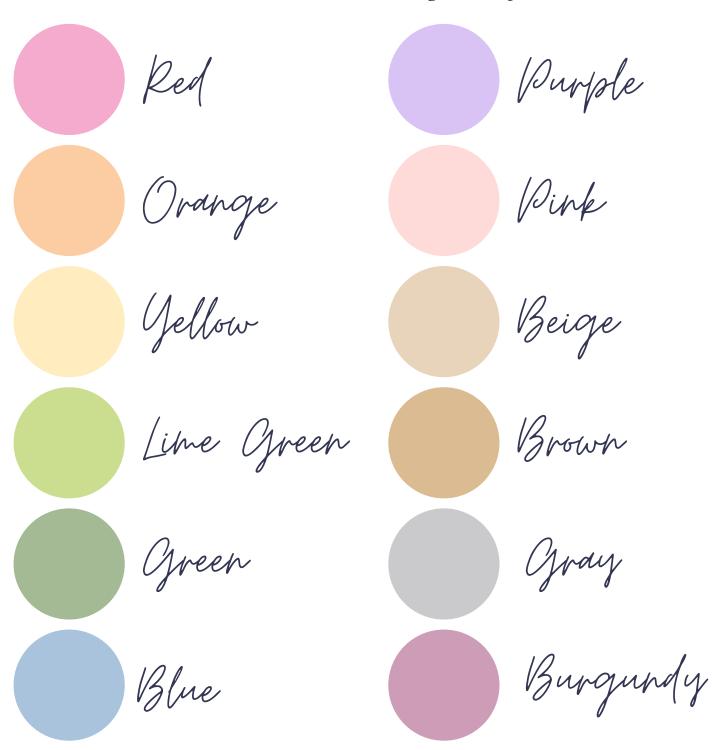

# Color Options

We sell our candles at the stand dye-free (white in color) to keep them as natural as possible. If you do not indicate a color on your order form, your candles will be white. Please note that we are unable to create dark colors as the amount of dye needed to achieve it can create issues when burning. All of our candles are handpoured in small batches so there may be color variation between batches. Keep in mind the colors will be light in depth.