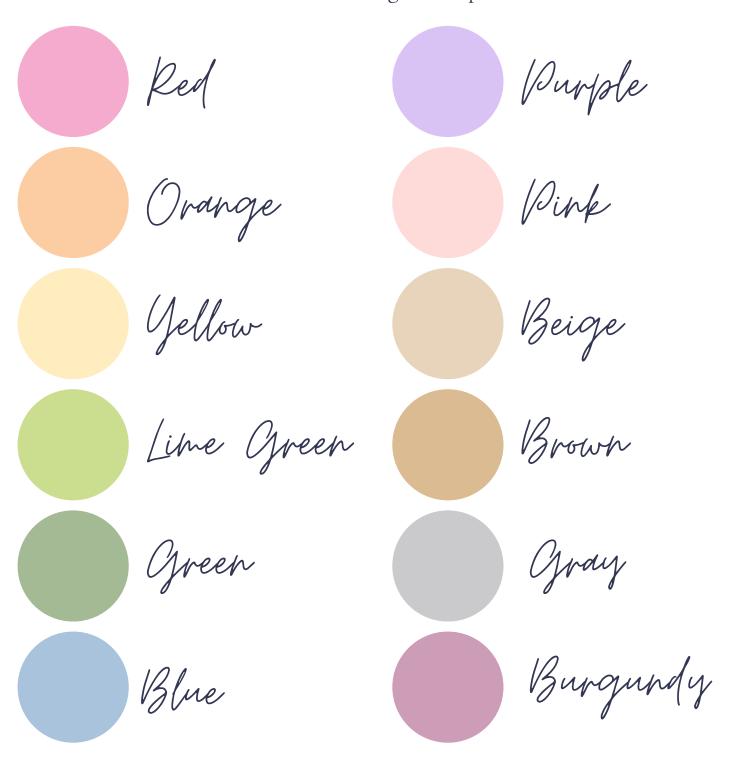

## Color Options

We sell our candles at the stand dye-free (white in color) to keep them as natural as possible. If you do not indicate a color on your order, your candles will be white. Please note that we are unable to create dark colors as the amount of dye needed to achieve it can create issues when burning. All of our candles are hand-poured in small batches so there may be color variation between batches. Keep in mind the colors will be light in depth.