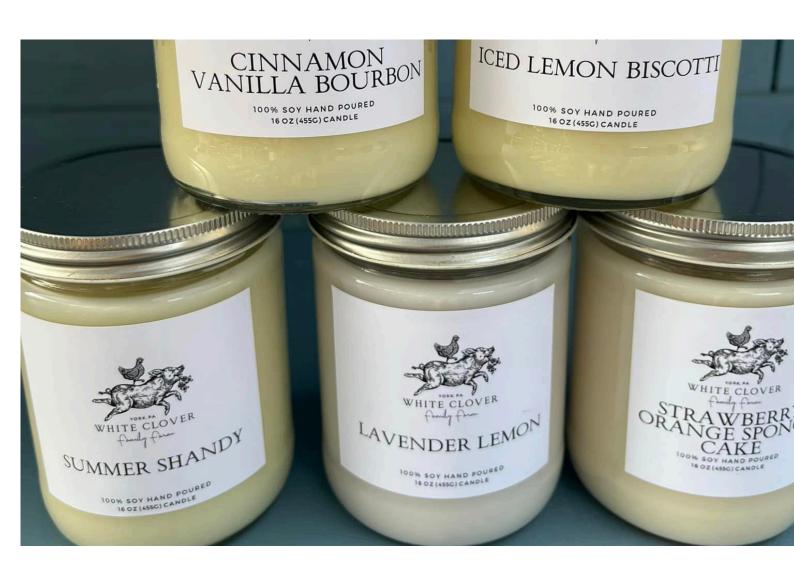

#### Candle Creation

Create unique 16 oz 100% soy candles, choosing the scent and color. Pick from our list of scents, combo suggestions, or work with us to create your own!

### 2025 Price List

16 OZ

Suggested Retail: \$20.00-\$30.00

Price for glass jar with gold, silver, or black lid.

Add .50¢ for amber glass jar.

16 oz candles must be ordered in quantities of 6.

| 24-50   | \$14.25 |
|---------|---------|
| 51-100  | \$13.75 |
| 101-200 | \$13.50 |
| 201-400 | \$13.00 |
| 401-500 | \$12.50 |
| 501+    | \$12.00 |