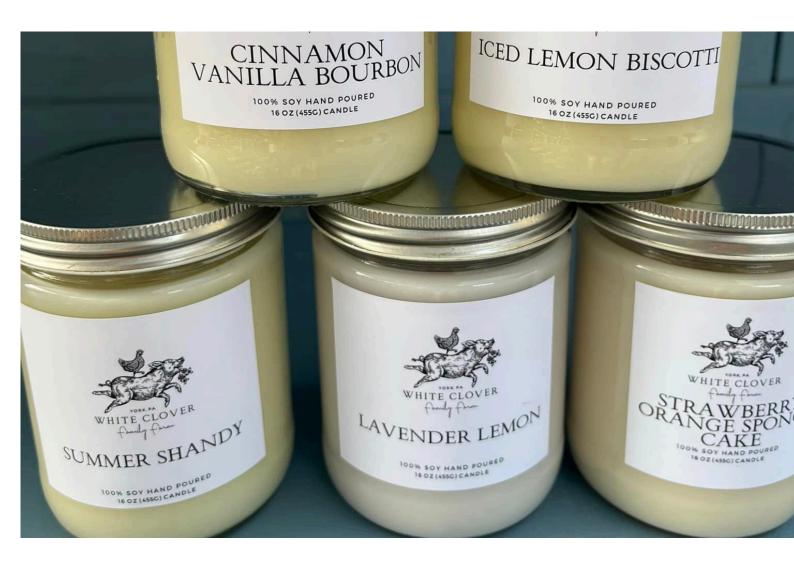

Fundraiser Candles

A quality candle with purpose. White Clover candles are hand-poured on our family farm in York, Pennsylvania. We use 100% soy wax, zero chemical additives, and phthalate-free fragrance oils. We are second-generation candle makers who create our candles with care and attention to detail every week in small batches. They burn evenly and smell so incredible! For small family farms like ours, we need to diversify our products to keep our farm sustainable, especially during slower seasons. By choosing White Clover for your fundraiser, you help preserve beautiful farmland!

### Candle Creation

Create unique 16 oz 100% soy candles, choosing the scent and color. Pick from our list of scents, combo suggestions, or work with us to create your own!

#### Customize

Work with our team to create a unique label that features your business name, colors etc or you can use our label!